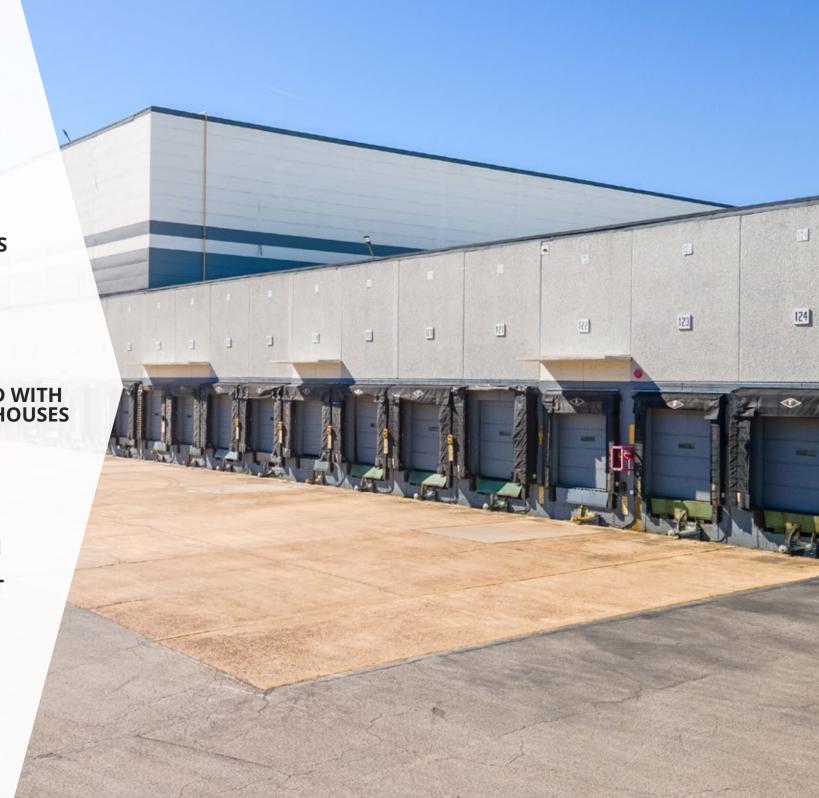

### 3456 MEYERS ROAD | MEMPHIS, TN

| AVAILABLE SPACE          | 571,257 SF                                                 |  |  |
|--------------------------|------------------------------------------------------------|--|--|
| MINIMUM DIVISIBLE        | 20,871 SF                                                  |  |  |
| FIRST FLOOR WH SPACE     | 204,638 SF                                                 |  |  |
| FIRST FLOOR OFFICE SPACE | 33,245 SF                                                  |  |  |
| FLOORS                   | 2                                                          |  |  |
| ELEVATORS                | 1 Passenger   1 Freight   1 Pallet Elevator                |  |  |
| DOCK DOORS               | 218                                                        |  |  |
| CLEAR HEIGHT             | 23′ 6″ - 31′ 1″                                            |  |  |
| COLUMN WIDTH/DEPTH       | 24' x 36'                                                  |  |  |
| ROOF                     | EPDM/TPO                                                   |  |  |
| WALLS                    | Masonry                                                    |  |  |
| FLOORS                   | 6"+ Reinforced Concrete                                    |  |  |
| YEAR BUILT               | 1973-1982   Renovated 2020                                 |  |  |
| FIRE SUPPRESSION         | 100% Wet                                                   |  |  |
| LIGHTING                 | LED Pending                                                |  |  |
| POWER                    | Heavy                                                      |  |  |
| PARKING                  | 246 Passenger Spaces   186 Trailer Spaces                  |  |  |
| LAND AREA                | 47.11 Acres                                                |  |  |
| ZONING                   | IH: Heavy Industrial   EMP: Employment                     |  |  |
| PARCEL ID                | 043047-00011   083043-00012<br>083043-00009   083043-00010 |  |  |
| RAIL ACCESS              | Possible Rail Spur                                         |  |  |
| OPEX ESTIMATE            | \$0.57/SF                                                  |  |  |
|                          |                                                            |  |  |