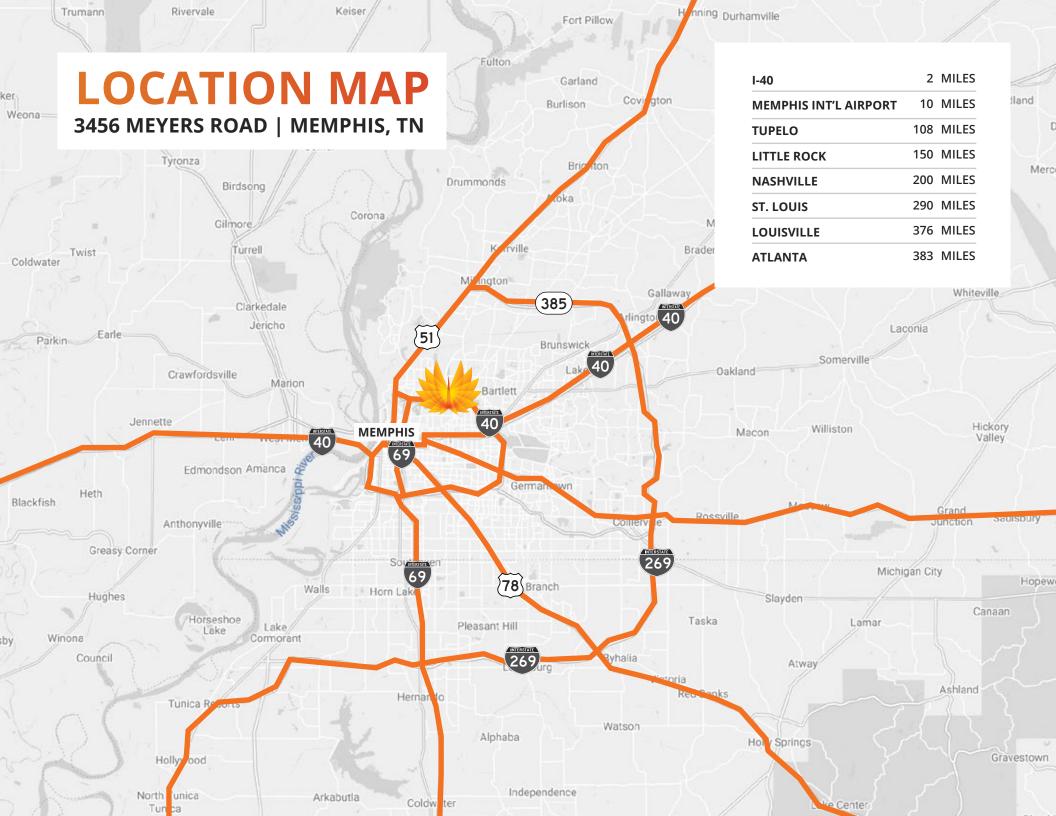

## FOR LEASE 3456 MEYERS ROAD

**571,257 SF** MEMPHIS, TN

ROBERT KRIEWALDT 920-915-9746 | ROBERT@PHOENIX3PL.COM

This document has been prepared by Phoenix Investors for advertising and general information only. Phoenix Investors makes no guarantees, representations, or warranties of any kind, expressed or implied, regarding the information including, but not limited to, warranties of content, accuracy, and reliability.

### 3456 MEYERS ROAD | MEMPHIS, TN

| AVAILABLE SPACE          | 571,257 SF                                                 |  |  |
|--------------------------|------------------------------------------------------------|--|--|
| MINIMUM DIVISIBLE        | 20,871 SF                                                  |  |  |
| FIRST FLOOR WH SPACE     | 204,638 SF                                                 |  |  |
| FIRST FLOOR OFFICE SPACE | 33,245 SF                                                  |  |  |
| FLOORS                   | 2                                                          |  |  |
| ELEVATORS                | 1 Passenger   1 Freight   1 Pallet Elevator                |  |  |
| DOCK DOORS               | 218                                                        |  |  |
| CLEAR HEIGHT             | 23′ 6″ - 31′ 1″                                            |  |  |
| COLUMN WIDTH/DEPTH       | 24' x 36'                                                  |  |  |
| ROOF                     | EPDM/TPO                                                   |  |  |
| WALLS                    | Masonry                                                    |  |  |
| FLOORS                   | 6"+ Reinforced Concrete                                    |  |  |
| YEAR BUILT               | 1973-1982   Renovated 2020                                 |  |  |
| FIRE SUPPRESSION         | 100% Wet                                                   |  |  |
| LIGHTING                 | LED Pending                                                |  |  |
| POWER                    | Heavy                                                      |  |  |
| PARKING                  | 246 Passenger Spaces   186 Trailer Spaces                  |  |  |
| LAND AREA                | 47.11 Acres                                                |  |  |
| ZONING                   | IH: Heavy Industrial   EMP: Employment                     |  |  |
| PARCEL ID                | 043047-00011   083043-00012<br>083043-00009   083043-00010 |  |  |
| RAIL ACCESS              | Possible Rail Spur                                         |  |  |
| OPEX ESTIMATE            | \$0.57/SF                                                  |  |  |
|                          |                                                            |  |  |