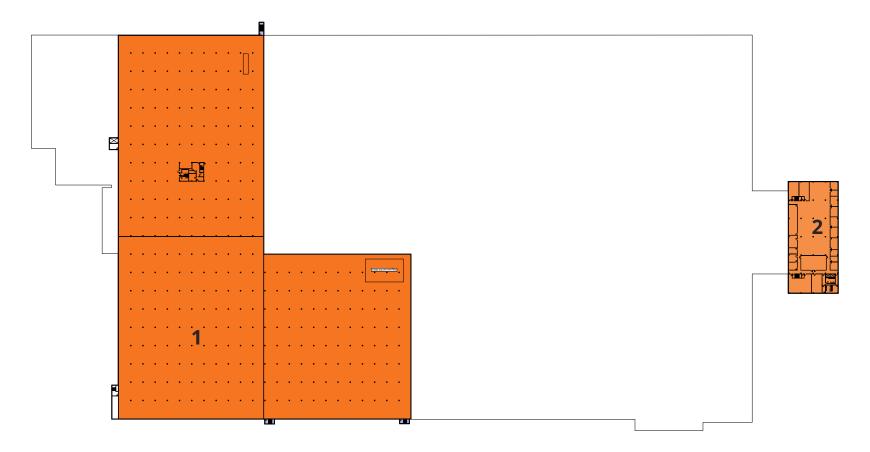

# **FLOOR PLAN**

#### 3456 MEYERS ROAD | MEMPHIS, TN

| NUMBER | SPACE<br>DESIGNATION | SQUARE FEET |  |
|--------|----------------------|-------------|--|
| 1      | AVAILABLE WAREHOUSE  | 311,534 SF  |  |
| 2      | AVAILABLE OFFICE     | 21,840 SF   |  |
| TOTAL  |                      | 333, 374 SF |  |

#### **SECOND FLOOR**