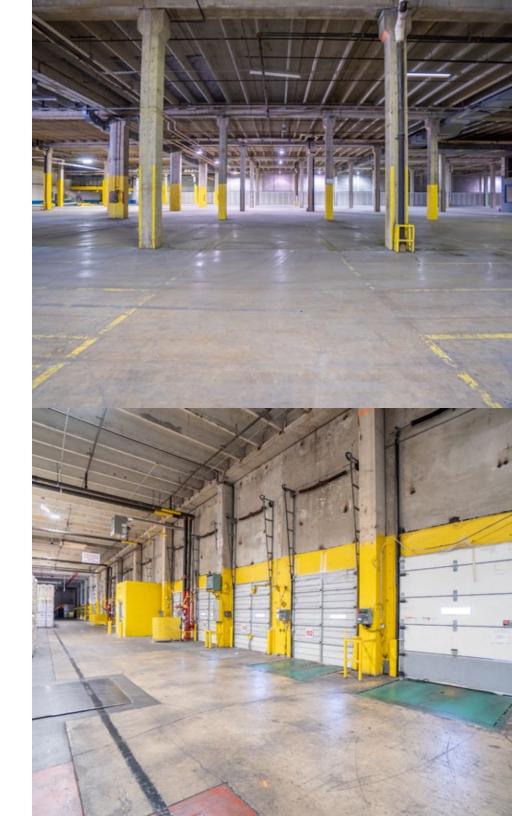

### 3456 MEYERS ROAD | MEMPHIS, TN

| AVAILABLE SPACE          | 571,257 SF                                                 |  |  |
|--------------------------|------------------------------------------------------------|--|--|
| MINIMUM DIVISIBLE        | 20,871 SF                                                  |  |  |
| FIRST FLOOR WH SPACE     | 204,638 SF                                                 |  |  |
| FIRST FLOOR OFFICE SPACE | 33,245 SF                                                  |  |  |
| FLOORS                   | 2                                                          |  |  |
| ELEVATORS                | 1 Passenger   1 Freight   1 Pallet Elevator                |  |  |
| DOCK DOORS               | 218                                                        |  |  |
| CLEAR HEIGHT             | 23′ 6″ - 31′ 1″                                            |  |  |
| COLUMN WIDTH/DEPTH       | 24' x 36'                                                  |  |  |
| ROOF                     | EPDM/TPO                                                   |  |  |
| WALLS                    | Masonry                                                    |  |  |
| FLOORS                   | 6"+ Reinforced Concrete                                    |  |  |
| YEAR BUILT               | 1973-1982   Renovated 2020                                 |  |  |
| FIRE SUPPRESSION         | 100% Wet                                                   |  |  |
| LIGHTING                 | LED Pending                                                |  |  |
| POWER                    | Heavy                                                      |  |  |
| PARKING                  | 246 Passenger Spaces   186 Trailer Spaces                  |  |  |
| LAND AREA                | 47.11 Acres                                                |  |  |
| ZONING                   | IH: Heavy Industrial   EMP: Employment                     |  |  |
| PARCEL ID                | 043047-00011   083043-00012<br>083043-00009   083043-00010 |  |  |
| RAIL ACCESS              | Possible Rail Spur                                         |  |  |
| OPEX ESTIMATE            | \$0.57/SF                                                  |  |  |
|                          |                                                            |  |  |