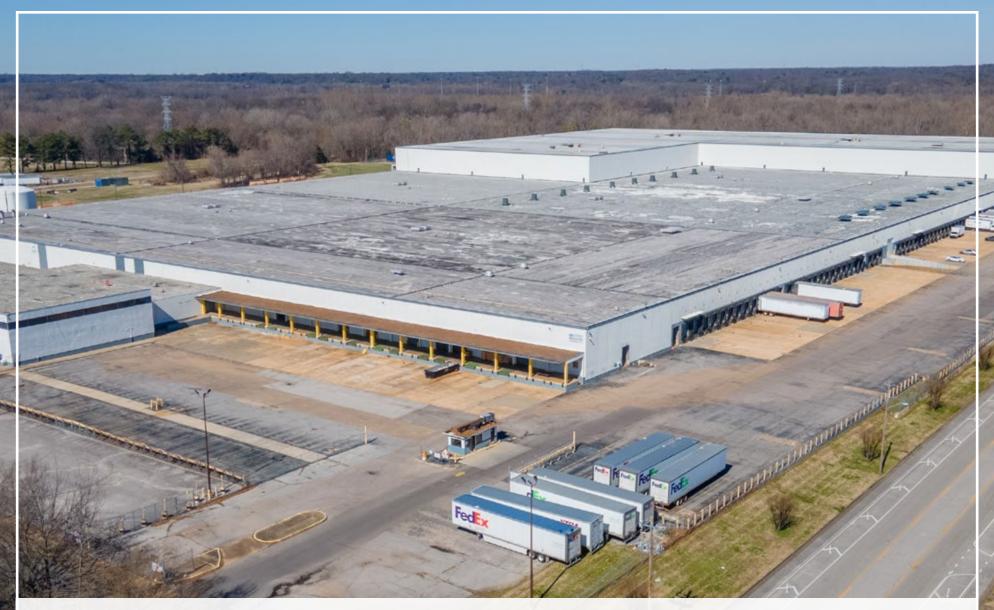

## FOR LEASE 3456 MEYERS ROAD

**571,257 SF** MEMPHIS, TN

ROBERT KRIEWALDT 920-915-9746 | ROBERT@PHOENIX3PL.COM

This document has been prepared by Phoenix Investors for advertising and general information only. Phoenix Investors makes no guarantees, representations, or warranties of any kind, expressed or implied, regarding the information including, but not limited to, warranties of content, accuracy, and reliability.

RENOVATIONS UNDERWAY

FULLY FENCED WITH TWO GUARD HOUSES

9 MILES FROM MEMPHIS INT'L AIRPORT

N コ 101,162 SF W N AVAILABLE JUNE 2023