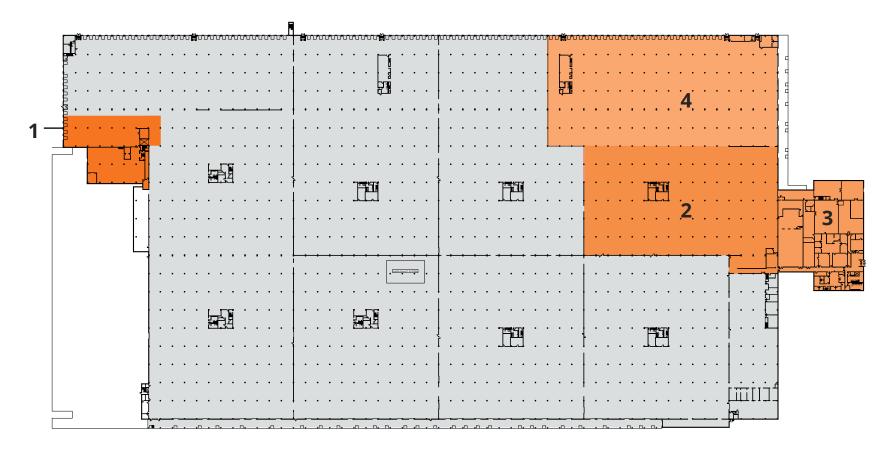

# **FLOOR PLAN**

#### 3456 MEYERS ROAD | MEMPHIS, TN

| NUMBER | SPACE<br>DESIGNATION | COLUMN WIDTH | CLEAR HEIGHT | DOCKS | SQUARE FEET |
|--------|----------------------|--------------|--------------|-------|-------------|
| 1      | AVAILABLE WAREHOUSE  | 24' x 36'    | 23′ 6″       | 4     | 20,871 SF   |
| 2      | AVAILABLE WAREHOUSE  | 24' x 6'     | 23′ 6″       | 5     | 86,665 SF   |
| 3      | AVAILABLE OFFICE     | N/A          | N/A          | N/A   | 33,245 SF   |
| 4      | AVAILABLE JUNE 2023  | 24' x 6'     | 23′ 6″       | N/A   | 101,162 SF  |
| TOTAL  |                      |              |              |       | 242,113 SF  |

#### **FIRST FLOOR**